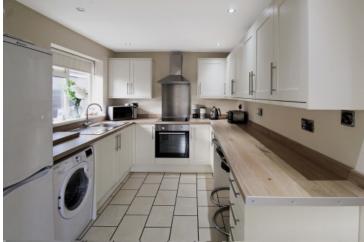

When arriving at this 2-bedroom detached bungalow property you are immediately greeted by a front garden with drive way to the side leading to the garage. Upon entering the property you have immediate access to the newly fitted horseshoe kitchen with wall and base units and integrated oven, hob and extractor. It also offers a breakfast bar. Just off the kitchen is the spacious reception room with a large window to the front allowing an abundance of natural light. Towards the rear of the property you have the two bedrooms which are both great sizes and the bathroom with a 3-piece suite and electric shower. Access to the large rear garden can be gained from either side of the property or through the patio doors off the main bedroom.

#### Kitchen - 5.5m x 2.5m

Newly fitted kitchen with wall and base units, integrated oven, hob and extractor. Window to side aspect, window to front aspect. Tiled flooring, storage cupboard.