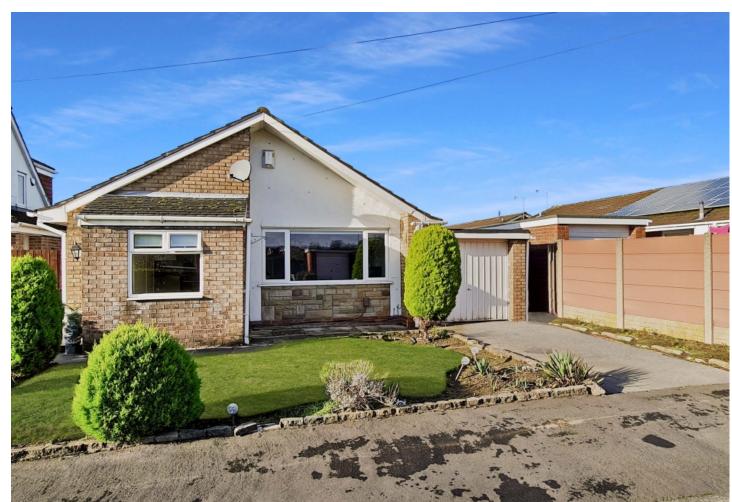

£230,000 Offers In Region Of

The Thorns, L31 8DQ

Bungalow | 2 Bedrooms | 1 Bathroom

# **Main Particulars**

Welcome to The Thorns! This property hits a lot of check boxes –

- Detached
- Bungalow
- Garage
- New Kitchen
- Front & Rear Garden
- Driveway
- Oh, and an apple tree, because who doesn't love an apple tree.

When arriving at this 2-bedroom detached bungalow property you are immediately greeted by a front garden with drive way to the side leading to the garage. Upon entering the property you have immediate access to the newly fitted horseshoe kitchen with wall and base units and integrated oven, hob and extractor. It also offers a breakfast bar. Just off the kitchen is the spacious reception room with a large window to the front allowing an abundance of natural light. Towards the rear of the property you have the two bedrooms which are both great sizes and the bathroom with a 3-piece suite and electric shower. Access to the large rear garden can be gained from either side of the property or through the patio doors off the main bedroom.