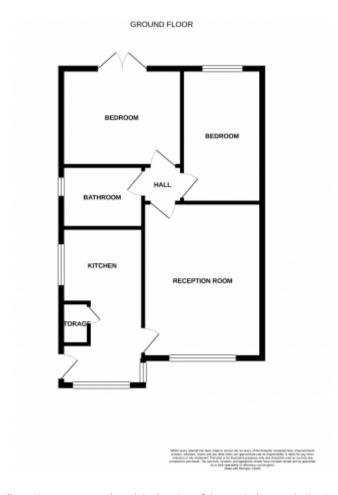

When arriving at this 2-bedroom detached bungalow property you are immediately greeted by a front garden with drive way to the side leading to the garage. Upon entering the property you have immediate access to the newly fitted horseshoe kitchen with wall and base units and integrated oven, hob and extractor. It also offers a breakfast bar. Just off the kitchen is the spacious reception room with a large window to the front allowing an abundance of natural light. Towards the rear of the property you have the two bedrooms which are both great sizes and the bathroom with a 3-piece suite and electric shower. Access to the large rear garden can be gained from either side of the property or through the patio doors off the main bedroom.

#### Kitchen - 5.5m x 2.5m

Newly fitted kitchen with wall and base units, integrated oven, hob and extractor. Window to side aspect, window to front aspect. Tiled flooring, storage cupboard.

# Living room - 4.8m x 3.7m

Laminate flooring, window to front aspect, electric fire with surround, radiator

# Hall - 1.2m x 0.8m

Laminate flooring, access to both bedrooms and bathroom.

# Bathroom - 1.9m x 2.2m

Tiled flooring, frosted window to side aspect. 3-piece white suite consisting of bath with electric shower, wc and wash basin. Heated towel radiator.

# Bedroom 1 - 3.2m x 2.7m

Laminate flooring, patio doors to rear aspect, radiator.

# Bedroom 2 - 3.7m x 3.1m

Laminate flooring, window to rear aspect, radiator.

This floorplan is for illustrative purposes only and the location of doors, windows and other items are approximate.

Telephone: 0151 601 4847