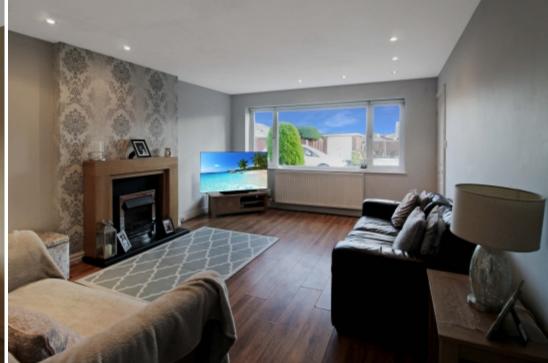

When arriving at this 2-bedroom detached bungalow property you are immediately greeted by a front garden with drive way to the side leading to the garage. Upon entering the property you have immediate access to the newly fitted horseshoe kitchen with wall and base units and integrated oven, hob and extractor. It also offers a breakfast bar. Just off the kitchen is the spacious reception room with a large window to the front allowing an abundance of natural light. Towards the rear of the property you have the two bedrooms which are both great sizes and the bathroom with a 3-piece suite and electric shower. Access to the large rear garden can be gained from either side of the property or through the patio doors off the main bedroom.

# Living room - 4.8m x 3.7m

Laminate flooring, window to front aspect, electric fire with surround, radiator