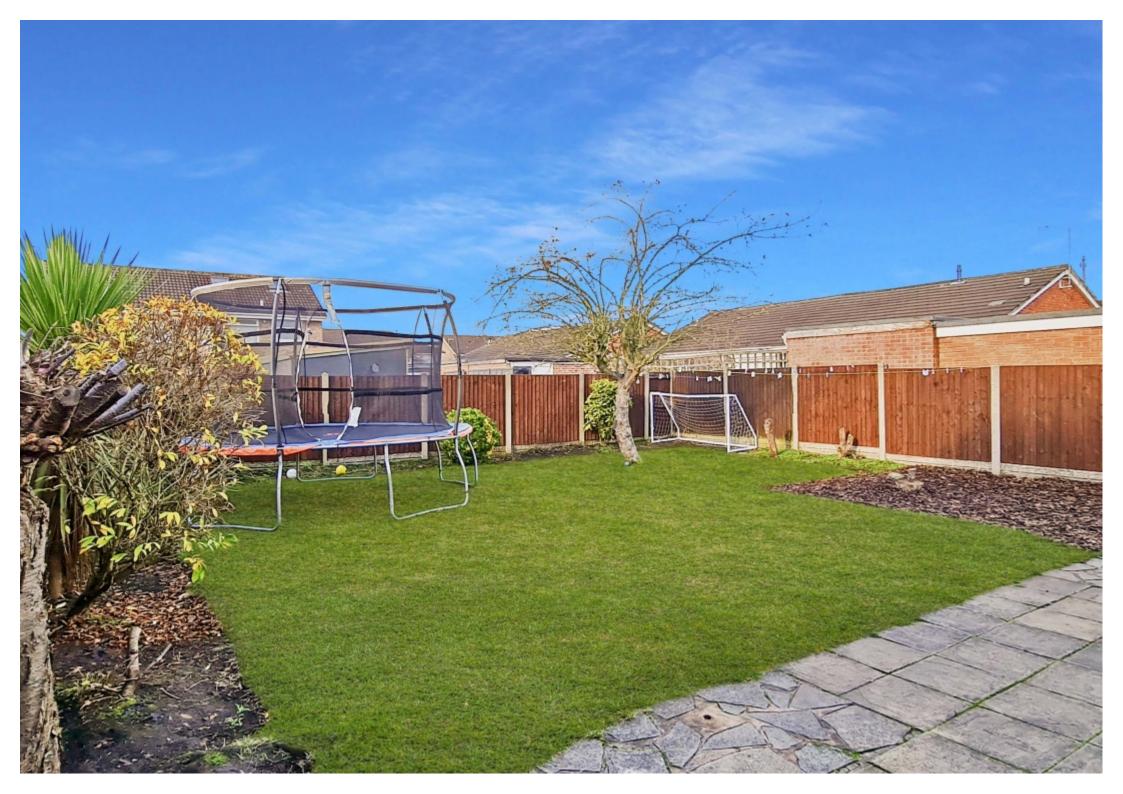

When arriving at this 2-bedroom detached bungalow property you are immediately greeted by a front garden with drive way to the side leading to the garage. Upon entering the property you have immediate access to the newly fitted horseshoe kitchen with wall and base units and integrated oven, hob and extractor. It also offers a breakfast bar. Just off the kitchen is the spacious reception room with a large window to the front allowing an abundance of natural light. Towards the rear of the property you have the two bedrooms which are both great sizes and the bathroom with a 3-piece suite and electric shower. Access to the large rear garden can be gained from either side of the property or through the patio doors off the main bedroom.