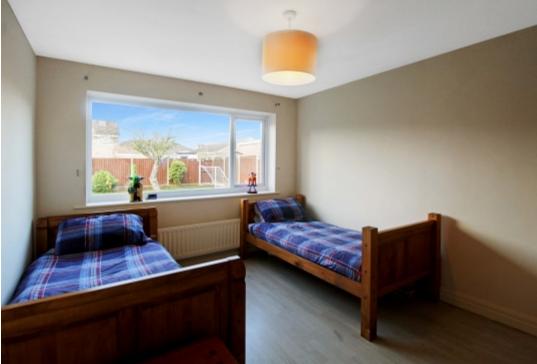

When arriving at this 2-bedroom detached bungalow property you are immediately greeted by a front garden with drive way to the side leading to the garage. Upon entering the property you have immediate access to the newly fitted horseshoe kitchen with wall and base units and integrated oven, hob and extractor. It also offers a breakfast bar. Just off the kitchen is the spacious reception room with a large window to the front allowing an abundance of natural light. Towards the rear of the property you have the two bedrooms which are both great sizes and the bathroom with a 3-piece suite and electric shower. Access to the large rear garden can be gained from either side of the property or through the patio doors off the main bedroom.

# Bedroom 2 - 3.7m x 3.1m

Laminate flooring, window to rear aspect, radiator.

This floorplan is for illustrative purposes only and the location of doors, windows and other items are approximate.

Telephone: 0151 601 4847