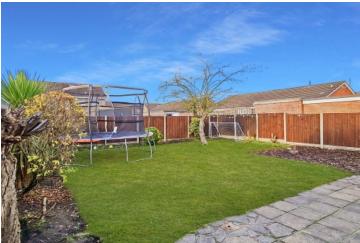

When arriving at this 2-bedroom detached bungalow property you are immediately greeted by a front garden with drive way to the side leading to the garage. Upon entering the property you have immediate access to the newly fitted horseshoe kitchen with wall and base units and integrated oven, hob and extractor. It also offers a breakfast bar. Just off the kitchen is the spacious reception room with a large window to the front allowing an abundance of natural light. Towards the rear of the property you have the two bedrooms which are both great sizes and the bathroom with a 3-piece suite and electric shower. Access to the large rear garden can be gained from either side of the property or through the patio doors off the main bedroom.