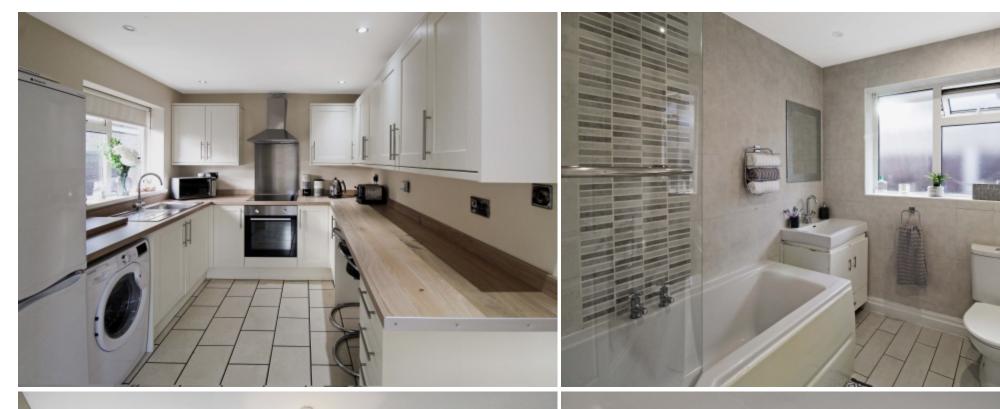

When arriving at this 2-bedroom detached bungalow property you are immediately greeted by a front garden with drive way to the side leading to the garage. Upon entering the property you have immediate access to the newly fitted horseshoe kitchen with wall and base units and integrated oven, hob and extractor. It also offers a breakfast bar. Just off the kitchen is the spacious reception room with a large window to the front allowing an abundance of natural light. Towards the rear of the property you have the two bedrooms which are both great sizes and the bathroom with a 3-piece suite and electric shower. Access to the large rear garden can be gained from either side of the property or through the patio doors off the main bedroom.

#### Kitchen - 5.5m x 2.5m

Newly fitted kitchen with wall and base units, integrated oven, hob and extractor. Window to side aspect, window to front aspect. Tiled flooring, storage cupboard.