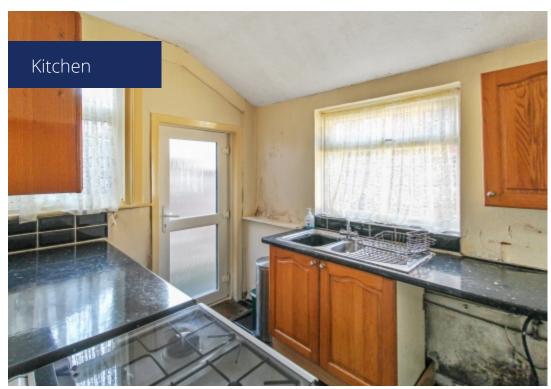

To the ground floor is an entrance porch, hallway, large reception room, second reception room, kitchen with a yard to the rear. You also have access to the basement from the hallway.

On the first floor you will find 3 bedrooms which are all considered doubles and the bathroom which consists of bath with shower, WC, and wash basin.

Hall - 8.1m x 1.1m

Living room - 8.8m (into the bay) x 3.4m

Dining Room - 3.9m x 2.8m

Kitchen - 2.8m x 2.0

First Floor

Landing - 3.9m x 1.5m

Bedroom - 4.7m x 4.0m

Bedroom - 5.0m x 3.9m