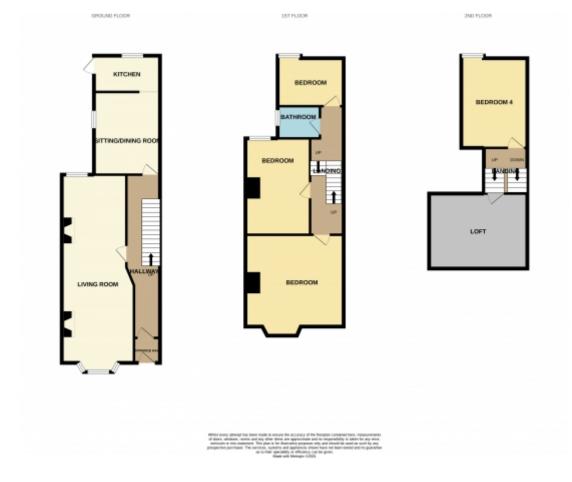

Hall - 8.1m x 1.1m

Living room - 8.8m (into the bay) x 3.4m

Dining Room - 3.9m x 2.8m

Kitchen - 2.8m x 2.0

First Floor

Landing - 3.9m x 1.5m

Bedroom - 4.7m x 4.0m

Bedroom - 5.0m x 3.9m

Bedroom - 2.9m x 2.4m

Bathroom - 1.9m x 1.5m

Second Floor

Landing - 2.2m x 1.5m

Bedroom - 4.3m x 2.8m

Loft room - 4.3m x 3.5m

This floorplan is for illustrative purposes only and the location of doors, windows and other items are approximate.