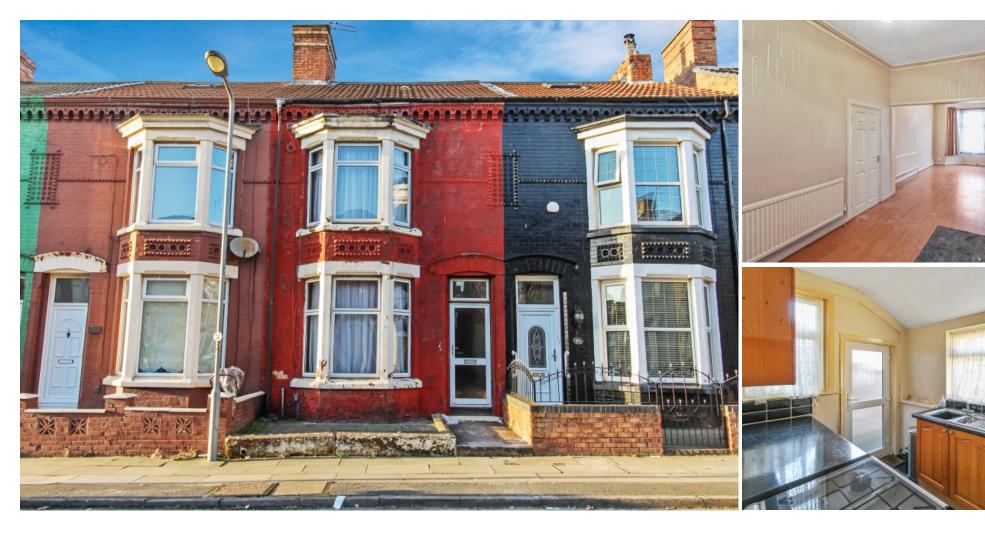

Bedford Road, Bootle L20 2DR

Terraced House | 4 Bedrooms | 1 Bathroom

## **Main Particulars**

Welcome to Bedford Road, this huge property is coming to the market as a 4-bedroom, 2 reception rooms however it could easily be converted into a 5 bedroom with 3 receptions or another variant. There is so much potential with this large property.

To the ground floor is an entrance porch, hallway, large reception room, second reception room, kitchen with a yard to the rear. You also have access to the basement from the hallway.

On the first floor you will find 3 bedrooms which are all considered doubles and the bathroom which consists of bath with shower, WC, and wash basin.