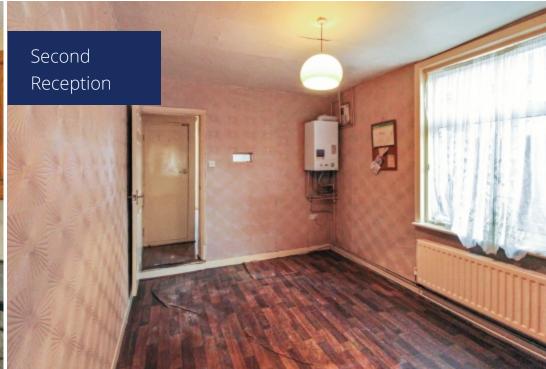

To the ground floor is an entrance porch, hallway, large reception room, second reception room, kitchen with a yard to the rear. You also have access to the basement from the hallway.

On the first floor you will find 3 bedrooms which are all considered doubles and the bathroom which consists of bath with shower, WC, and wash basin.

Hall - 8.1m x 1.1m

Living room - 8.8m (into the bay) x 3.4m

Dining Room - 3.9m x 2.8m

Kitchen - 2.8m x 2.0

First Floor

Landing - 3.9m x 1.5m

Bedroom - 4.7m x 4.0m

Bedroom - 5.0m x 3.9m