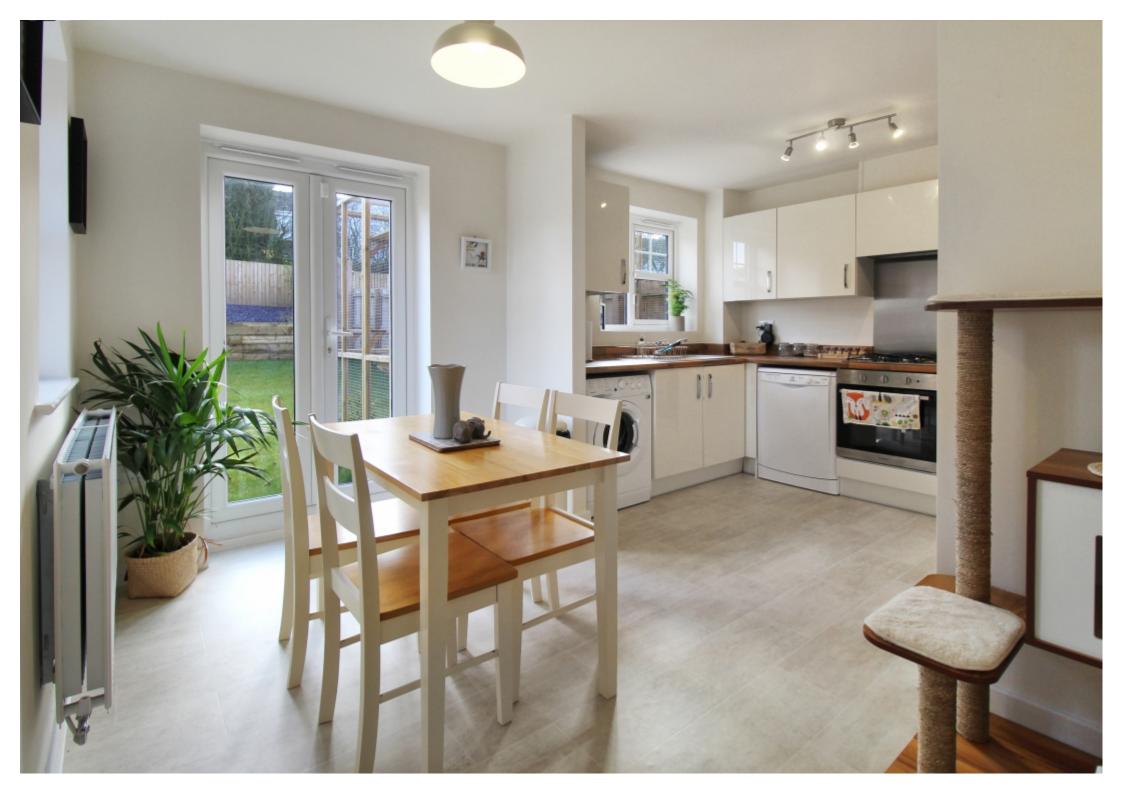

Kitchen/Dining Room (4.89 into alcove x 3.16m): 2x Upvc double glazed windows to side and rear aspect, Upvc double glazed patio door to rear aspect, modern fitted kitchen with a range of high gloss wall drawer and base units, stainless steel sink and drainer unit, electric oven and gas hob, plumbing for washing machine and dishwasher, space for fridge/freezer, radiator & vinyl flooring.