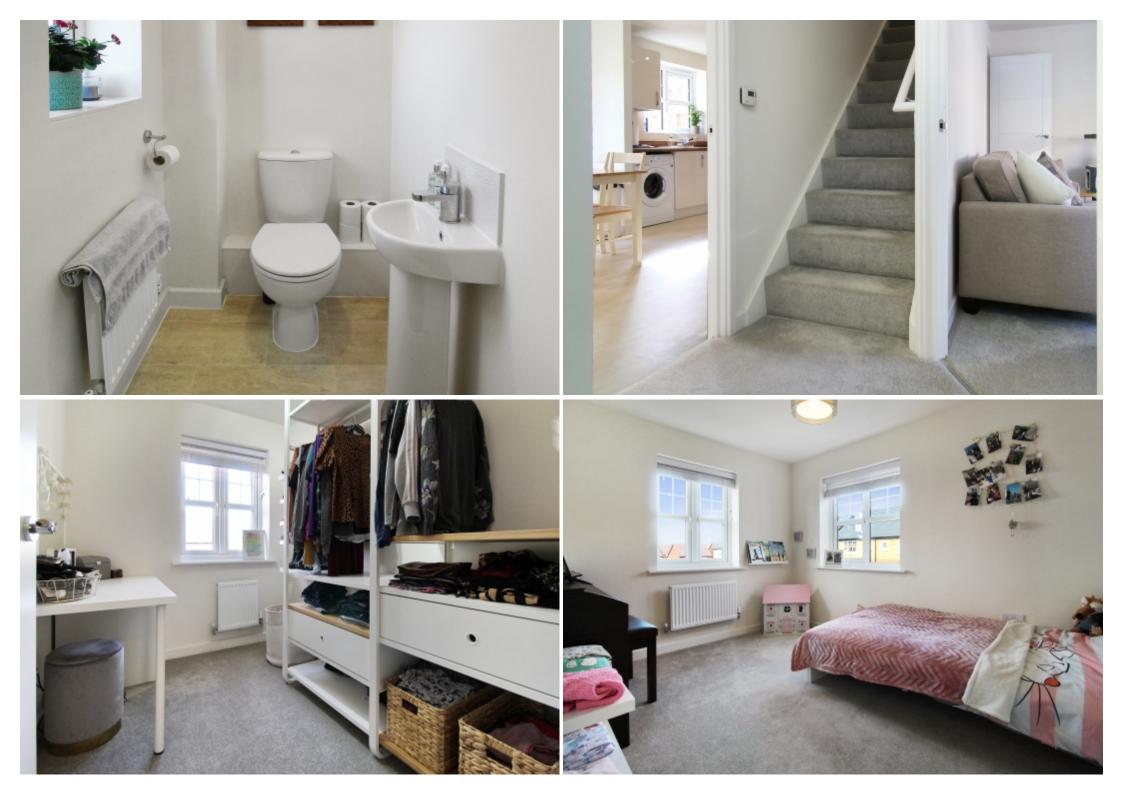

### FIRST FLOOR:

Stairs/Landing, radiator & carpet.

Bedroom One (4.16m into alcove x 2.82m): Upvc double glazed window to side aspect, storage cupboard, radiator & carpet.

En-Suite: Upvc double glazed frosted window to side aspect, large shower cubicle, low level WC, wash-hand basin, radiator & vinyl flooring.

Bedroom Two (3.52mx 2.50m): Upvv double glazed window to front and side aspect, radiator & carpet.

Bedroom Three (2.57m x 1.91m): Upvc double glazed window to front aspect, radiator & carpet.

Bathroom: Upvc double glazed frosted window to rear aspect, white 3 piece suite comprising a low level WC, wash-hand basin & panelled bath with overhead shower, radiator and vinyl flooring.