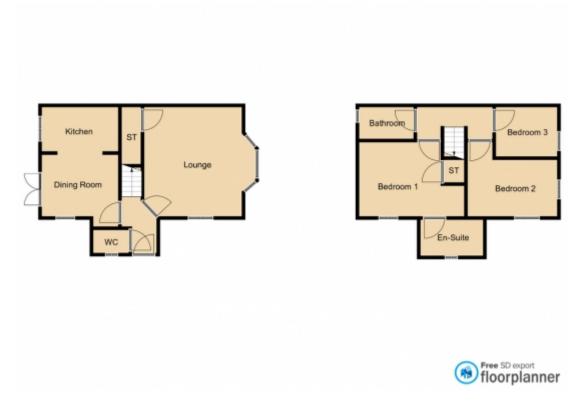

This floorplan is for illustrative purposes only and the location of doors, windows and other items are approximate.

Agents notes: All measurements are approximate and for general guidance only and whilst every attempt has been made to ensure accuracy, they must not be relied on. The fixtures, fittings and appliances referred to have not been tested and therefore no guarantee can be given that they are in working order. Internal photographs are reproduced for general information and it must not be inferred that any item shown is included with the property. Copyright © 2024 12369728 Registered Office: , Old St. Lawrence School, (Action Centre), Westminster Road, Kirkdale, Liverpool L4 3TQ