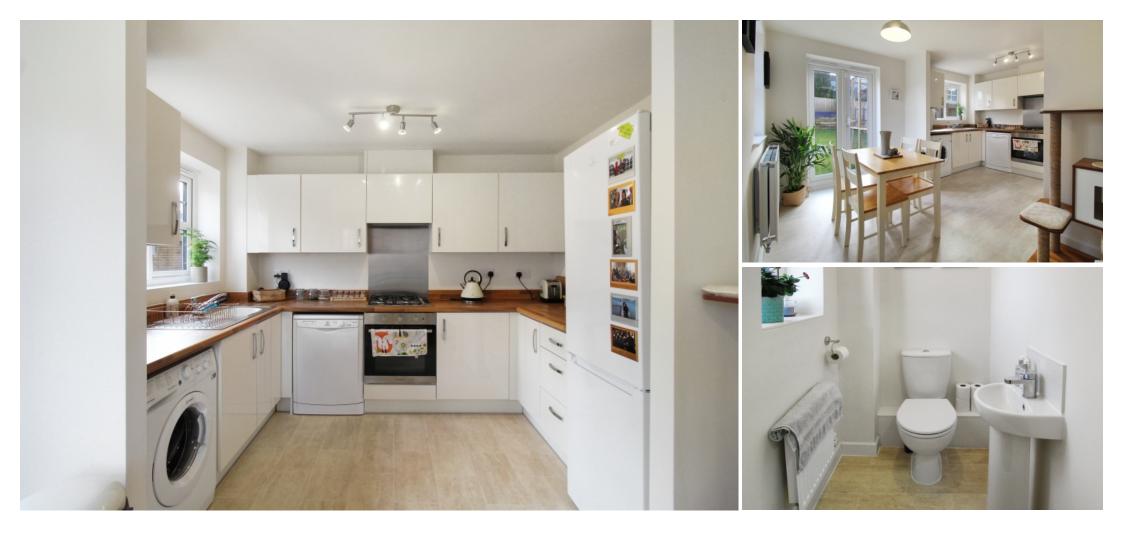

### GROUND FLOOR:

Entrance Hallway: Stairs to first floor, radiator & carpet.

WC: Upvc double glazed frosted window, low level WC, wash-hand basin, radiator & vinyl flooring.

Living Room (4.52 x 4.04m into bay): Upvc double glazed bay window to front aspect, upvc double glazed window to side aspect, under stairs storage cupboard, radiator & carpet.

Kitchen/Dining Room (4.89 into alcove x 3.16m): 2x Upvc double glazed windows to side and rear aspect, Upvc double glazed patio door to rear aspect, modern fitted kitchen with a range of high gloss wall drawer and base units, stainless steel sink and drainer unit, electric oven and gas hob, plumbing for washing machine and dishwasher, space for fridge/freezer, radiator & vinyl flooring.

### FIRST FLOOR:

Stairs/Landing, radiator & carpet.

Bedroom One (4.16m into alcove x 2.82m): Upvc double glazed window to side aspect, storage cupboard, radiator & carpet.

En-Suite: Upvc double glazed frosted window to side aspect, large shower cubicle, low level WC, wash-hand basin, radiator & vinyl flooring.

Bedroom Two (3.52mx 2.50m): Upvv double glazed window to front and side aspect, radiator & carpet.

Bedroom Three (2.57m x 1.91m): Upvc double glazed window to front aspect, radiator & carpet.

Bathroom: Upvc double glazed frosted window to rear aspect, white 3 piece suite comprising a low level WC, wash-hand basin & panelled bath with overhead shower, radiator and vinyl flooring.