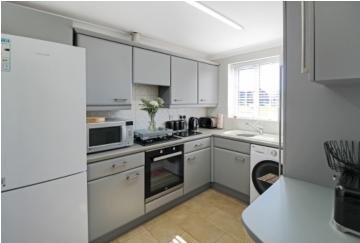

On the ground floor there is the entrance hall, downstairs WC, living room and Kitchen. The first floor has two double bedrooms and the family bathroom which has a 3-piece suite and a large storage cupboard.

#### **Ground Floor**

Entrance hall – 3.3m x 1.4m

WC - 1.6m x 1m

Kitchen - 3.1m x 1.5m

Living room – 5.16m x 4m