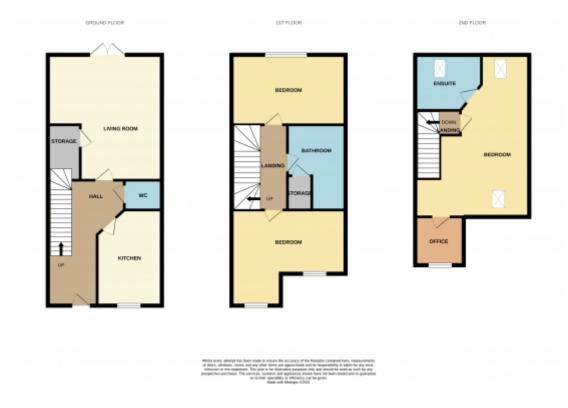

On the ground floor there is the entrance hall, downstairs WC, living room and Kitchen. The first floor has two double bedrooms and the family bathroom which has a 3-piece suite and a large storage cupboard.

The second floor has the main bedroom with a shower en-suite and an office space to the front.

The rear garden has a large summerhouse which acts as a shed on one side and a gym on the other while the front has the field between the Littledale Estate and Jasmin Gardens Estate which is enjoyed and shared by both estates.

#### **Ground Floor**

Entrance hall – 3.3m x 1.4m

WC - 1.6m x 1m

Kitchen - 3.1m x 1.5m

Living room – 5.16m x 4m

#### First Floor

Bedroom - 3.9m x 3.2m

Bedroom – 4m x 3.3m

Bathroom – 2.6m x 2m

### **Second Floor**

Bedroom – 5.8m x 3.8m

En-suite – 2.4m x 1.6m

This floorplan is for illustrative purposes only and the location of doors, windows and other items are approximate.

Agents notes: All measurements are approximate and for general guidance only and whilst every attempt has been made to ensure accuracy, they must not be relied on. The fixtures, fittings and appliances referred to have not been tested and therefore no guarantee can be given that they are in working order. Internal photographs are reproduced for general information and it must not be inferred that any item shown is included with the property. Copyright © 2024 12369728 Registered Office:, Old St. Lawrence School, (Action Centre), Westminster Road, Kirkdale, Liverpool L4 3TQ