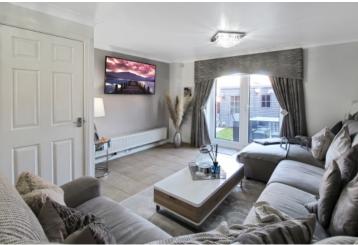

On the ground floor there is the entrance hall, downstairs WC, living room and Kitchen. The first floor has two double bedrooms and the family bathroom which has a 3-piece suite and a large storage cupboard.

#### **Ground Floor**

Entrance hall – 3.3m x 1.4m

WC - 1.6m x 1m

Kitchen - 3.1m x 1.5m

Living room – 5.16m x 4m