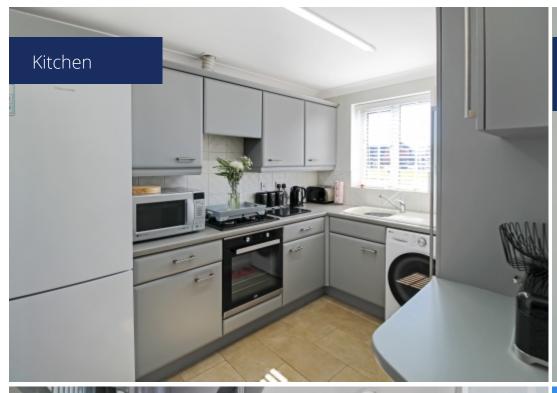

On the ground floor there is the entrance hall, downstairs WC, living room and Kitchen. The first floor has two double bedrooms and the family bathroom which has a 3-piece suite and a large storage cupboard.

#### **Ground Floor**

Entrance hall – 3.3m x 1.4m

WC - 1.6m x 1m

Kitchen - 3.1m x 1.5m

Living room – 5.16m x 4m