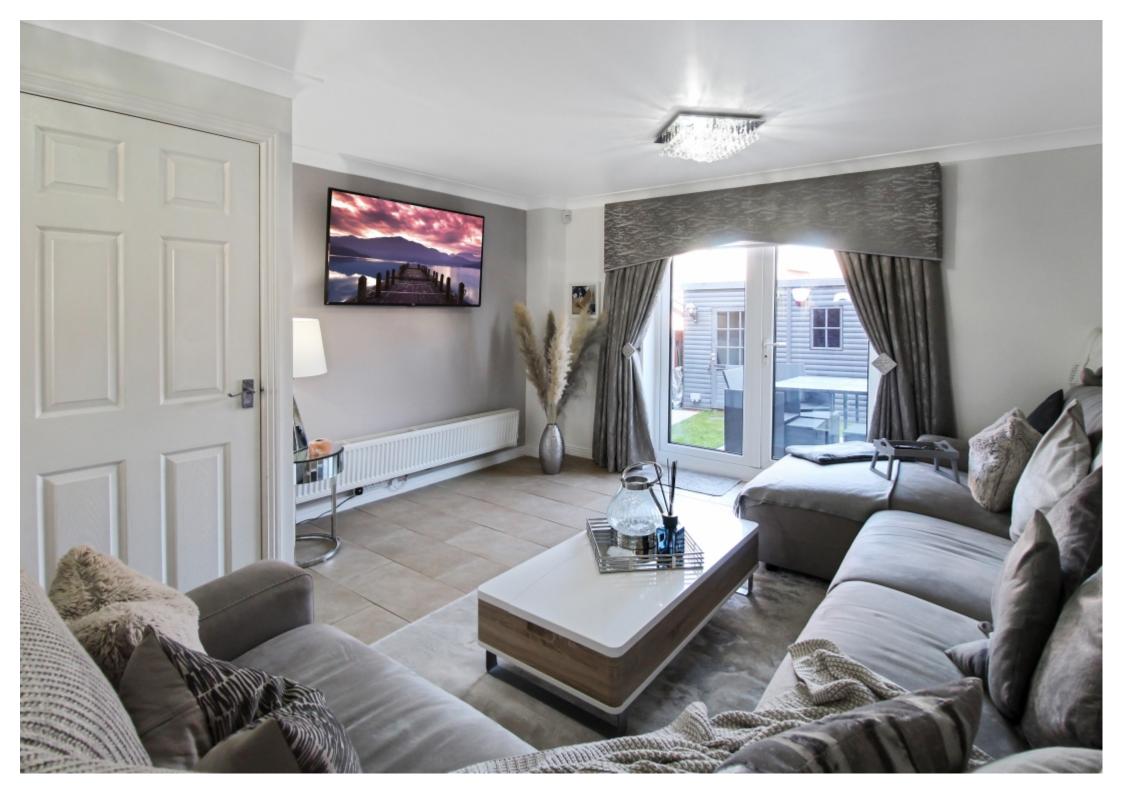

On the ground floor there is the entrance hall, downstairs WC, living room and Kitchen. The first floor has two double bedrooms and the family bathroom which has a 3-piece suite and a large storage cupboard.

#### **Ground Floor**

Entrance hall – 3.3m x 1.4m

WC - 1.6m x 1m

Kitchen - 3.1m x 1.5m

Living room – 5.16m x 4m