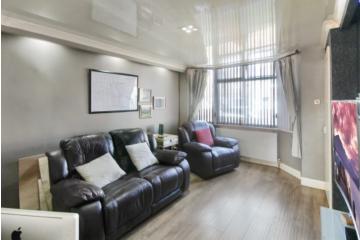

The rear garden is long and has decking at the rear. you also have the benefit of access from the front to the back.

On the first floor, you have 3 bedrooms that all have fully fitted wardrobes. The third room even has a space-saving murphy bed. The bathroom is finished to a high quality with a walk-in shower, WC and washbasin.