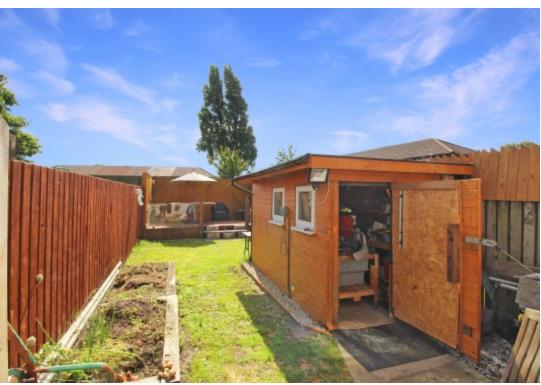

The rear garden is long and has decking at the rear. you also have the benefit of access from the front to the back.

On the first floor, you have 3 bedrooms that all have fully fitted wardrobes. The third room even has a space-saving murphy bed. The bathroom is finished to a high quality with a walk-in shower, WC and washbasin.