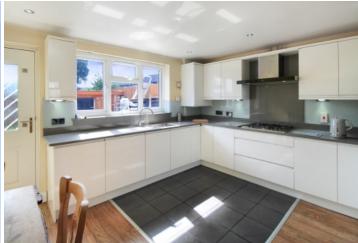

On the ground floor, you have a walled front garden, an entrance hall giving access to both the living room and the first floor of the house. The Kitchen spreads the full width of the property giving space for the fully fitted kitchen with integrated appliances and space for a dining area.