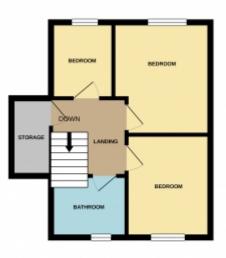

The rear garden is long and has decking at the rear. you also have the benefit of access from the front to the back.

On the first floor, you have 3 bedrooms that all have fully fitted wardrobes. The third room even has a space-saving murphy bed. The bathroom is finished to a high quality with a walk-in shower, WC and washbasin.

The first floor all has insulated ceilings which retain heat and save on energy bills.

Hall - 2.8m x 1.2m

Living Room - 4.2m x 3.1m

Kitchen - 4.1m x 3.7m

Landing - 2.1m x 1.8m

Bedroom 1 - 3.5m x 2.6m

Bedroom 2 - 3.0m x 1.7m

Bedroom 3 - 2.6m x 1.8m

Bathroom - 2.2m x 2.1m

GROUND FLOOR 1ST FLOOR

White every already has been made to ensure the accuracy of the floorplan contained here, inconvenient of stars, venicless, seems, and any other term, are approximate and no-responsibility in later to any man amounts or an in-chantered. They have to the literature purposes only and inheal tile assets and hig any prospective purchased. The services, systems and applications from have not been restricted on operation or determined to their restricted on the services. The services is not to be determined to the determined on the services of the operation or determined on the services of the operation of the opera