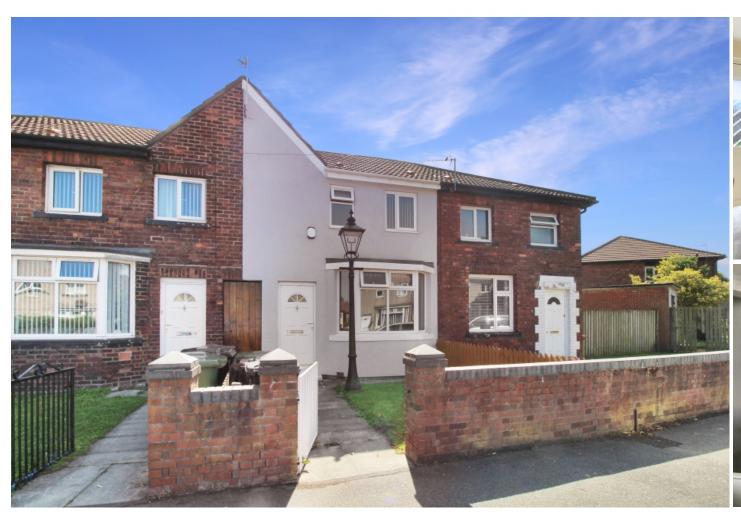

£125,000

Bark Road, Liverpool L21 7QP

Terraced House | 3 Bedrooms | 1 Bathroom

## **Main Particulars**

Welcome to Bark Road! When a property has a quality finish like this it stands out from the rest. 3 bedrooms, a high finished bathroom and a spacious kitchen all add quality to this property.

On the ground floor, you have a walled front garden, an entrance hall giving access to both the living room and the first floor of the house. The Kitchen spreads the full width of the property giving space for the fully fitted kitchen with integrated appliances and space for a dining area.

The rear garden is long and has decking at the rear. you also have the benefit of access from the front to the back.

On the first floor, you have 3 bedrooms that all have fully fitted wardrobes. The third room even has a space-saving murphy bed. The bathroom is finished to a high quality with a walk-in shower, WC and washbasin.