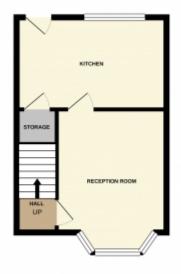

On the ground floor, you have a walled front garden, an entrance hall giving access to both the living room and the first floor of the house. The Kitchen spreads the full width of the property giving space for the fully fitted kitchen with integrated appliances and space for a dining area.

The rear garden is long and has decking at the rear. you also have the benefit of access from the front to the back.

On the first floor, you have 3 bedrooms that all have fully fitted wardrobes. The third room even has a space-saving murphy bed. The bathroom is finished to a high quality with a walk-in shower, WC and washbasin.

The first floor all has insulated ceilings which retain heat and save on energy bills.

Hall - 2.8m x 1.2m

Living Room - 4.2m x 3.1m

Kitchen - 4.1m x 3.7m

Landing - 2.1m x 1.8m

Bedroom 1 - 3.5m x 2.6m

Bedroom 2 - 3.0m x 1.7m

Bedroom 3 - 2.6m x 1.8m

Bathroom - 2.2m x 2.1m

GROUND FLOOR 1ST FLOOR

White every already has been made to ensure the accuracy of the floorplan contained here, inconvenient of stars, venicless, seems, and any other term, are approximate and no-responsibility in later to any man amounts or an in-chantered. They have to the literature purposes only and inheal tile assets and hig any prospective purchased. The services, systems and applications from have not been restricted on operation or determined to their restricted on the services. The services is not to be determined to the determined on the services of the operation or determined on the services of the operation of the opera