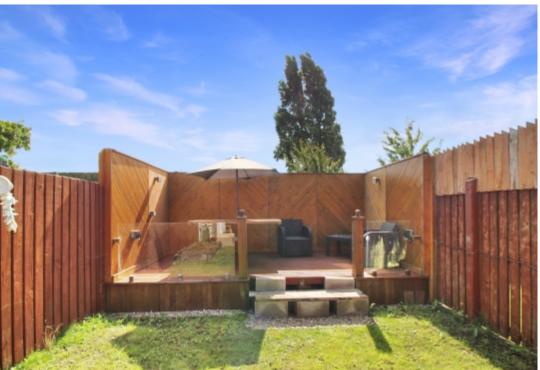

The rear garden is long and has decking at the rear. you also have the benefit of access from the front to the back.

On the first floor, you have 3 bedrooms that all have fully fitted wardrobes. The third room even has a space-saving murphy bed. The bathroom is finished to a high quality with a walk-in shower, WC and washbasin.