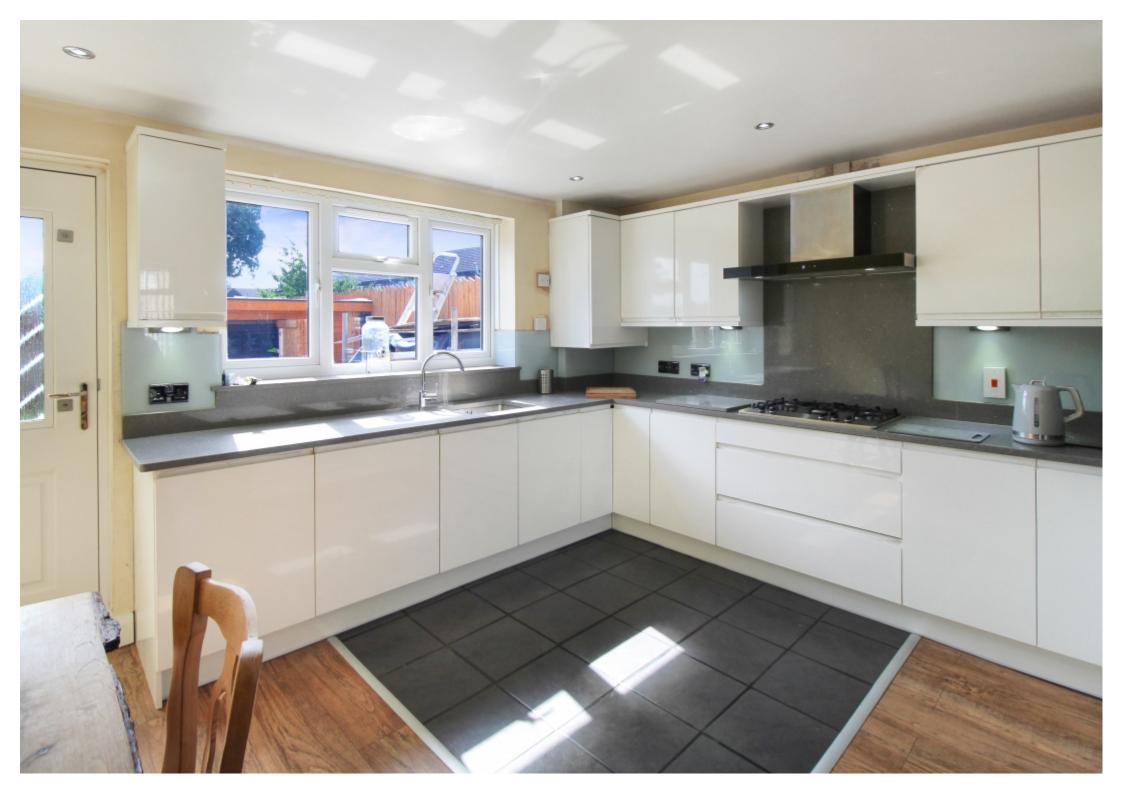

On the ground floor, you have a walled front garden, an entrance hall giving access to both the living room and the first floor of the house. The Kitchen spreads the full width of the property giving space for the fully fitted kitchen with integrated appliances and space for a dining area.