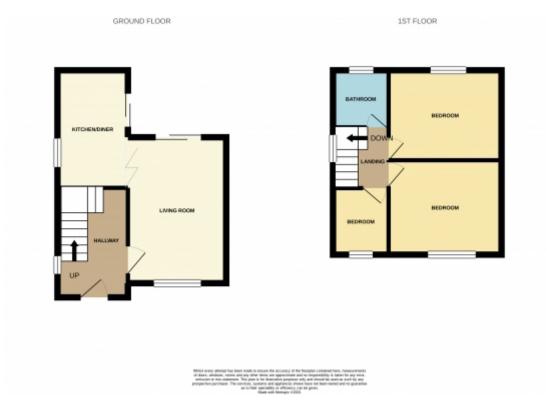

Hall – 3.6m x 1.9m

Living room – 5.5m x 3.3m

Kitchen/diner – 5.8m x 2.5m (1.9m)

Landing – 1.9m x 1.8m

Bedroom – 3.2m x 2.6m

Bedroom – 3.2m x 2.5m

Bedroom – 2.3m x 1.9m

Bathroom – 1.9m x 1.6m

This floorplan is for illustrative purposes only and the location of doors, windows and other items are approximate.

Agents notes: All measurements are approximate and for general guidance only and whilst every attempt has been made to ensure accuracy, they must not be relied on. The fixtures, fittings and appliances referred to have not been tested and therefore no guarantee can be given that they are in working order. Internal photographs are reproduced for general information and it must not be inferred that any item shown is included with the property. Copyright © 2024 12369728 Registered Office: , Old St. Lawrence School, (Action Centre), Westminster Road, Kirkdale, Liverpool L4 3TQ