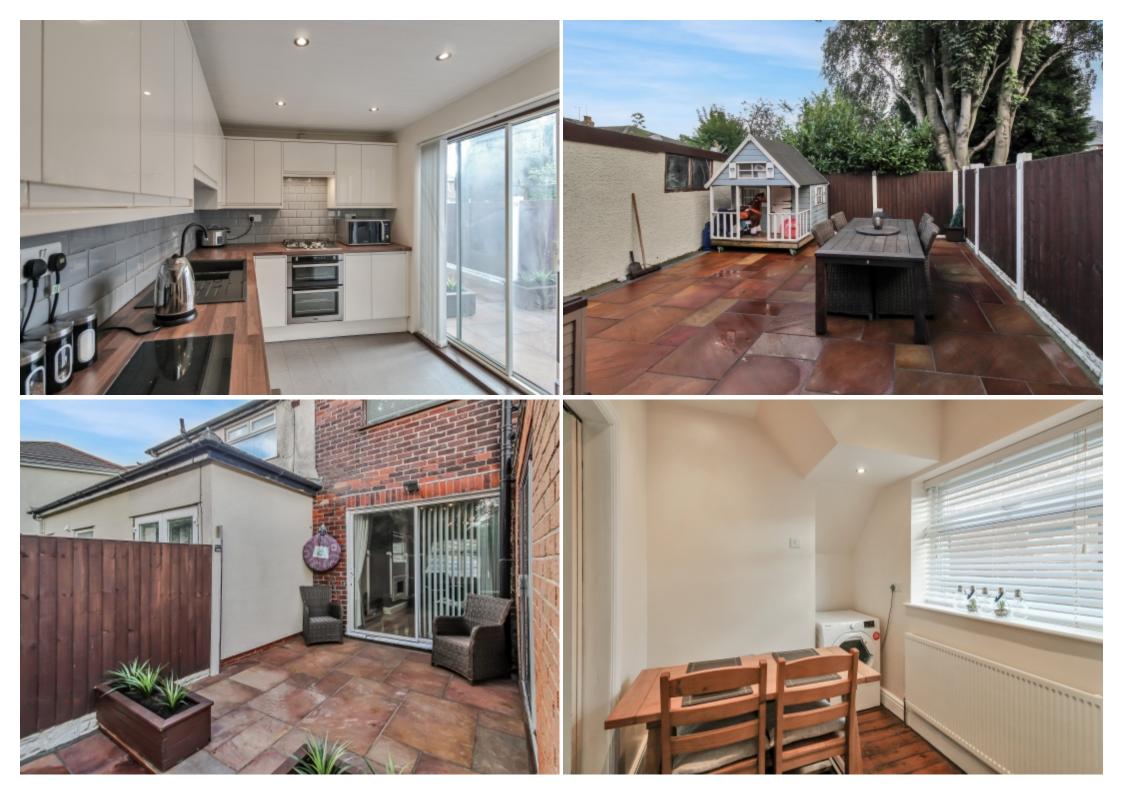

## **Main Particulars**

Welcome to Windsor Road! This 3-bedroom semi-detached property comes with an abundance of benefits such as a driveway, garage and a good-sized maintainable rear garden covered with sandstone flagging.

The ground floor consists of an entrance hall with storage, leading to a spacious living room with an open flame gas fire. access to both the newly fitted kitchen and rear garden. From the good-sized rear, you also have access to the garage.