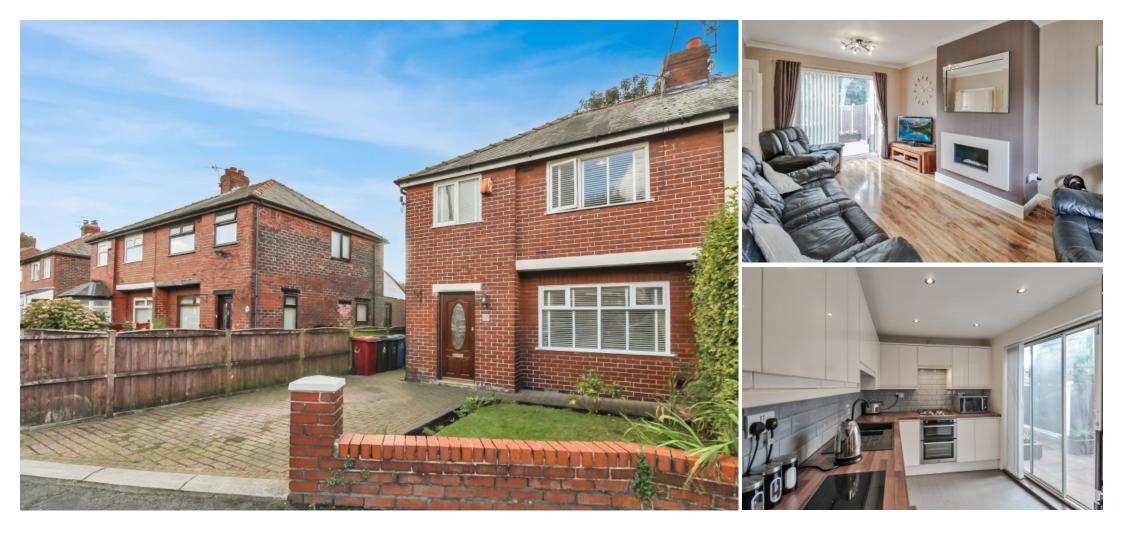

## **Main Particulars**

Welcome to Windsor Road! This 3-bedroom semi-detached property comes with an abundance of benefits such as a driveway, garage and a good-sized maintainable rear garden covered with sandstone flagging.

The ground floor consists of an entrance hall with storage, leading to a spacious living room with an open flame gas fire. access to both the newly fitted kitchen and rear garden. From the good-sized rear, you also have access to the garage.

The first floor consists of 3 bedrooms; 2 doubles and a single. The two double bedrooms benefit from fitted wardrobes. The family bathroom consists of a white 3-piece suite with an over bath electric shower.