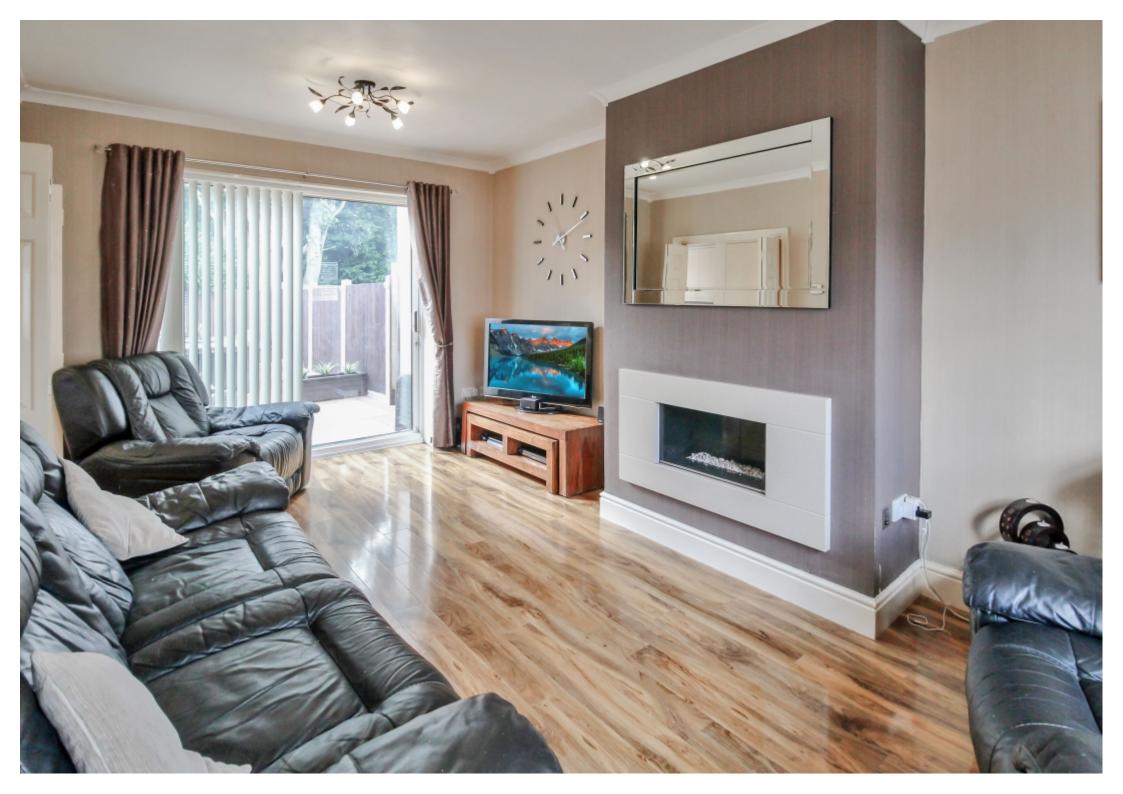

The ground floor consists of an entrance hall with storage, leading to a spacious living room with an open flame gas fire. access to both the newly fitted kitchen and rear garden. From the good-sized rear, you also have access to the garage.