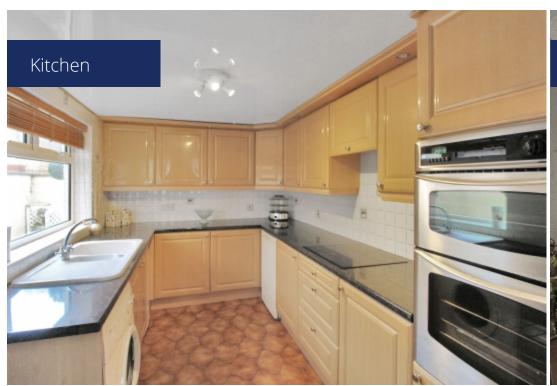

On the ground floor, you have a vestibule, hallway, fitted kitchen to the rear with an open living room diner. A large bay to the front of the living room and patio doors to the rear of the dining room allows plenty of natural light throughout the day. There is also the benefit of a large understairs storage cupboard.

Kitchen - 3.4m x 2.3m

Landing – 3.7m x 1.5m

Bedroom - 4.5m x 3.6m

Bedroom – 3.7m x 2.9m

Wet room – 3.4m x 2.3m

This property is a leasehold with 900+ years remaining, there are no charges applicable in regards to the leasehold.