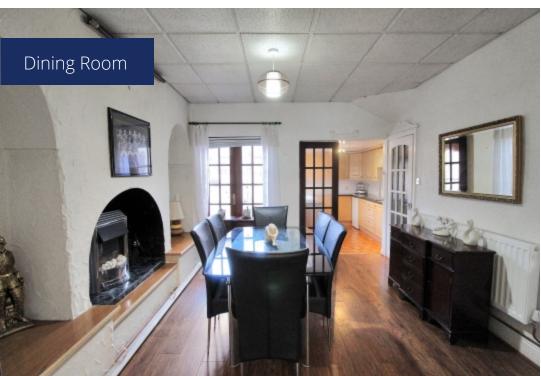

On the ground floor, you have a vestibule, hallway, fitted kitchen to the rear with an open living room diner. A large bay to the front of the living room and patio doors to the rear of the dining room allows plenty of natural light throughout the day. There is also the benefit of a large understairs storage cupboard.

4 Schools are available within half a mile giving a range of options regardless of the child's age or requirements.

Room Sizes

Vestibule - 1.1m x 1m

Hall - 3m x 1m

Dining room - 3.6m x 3.3m

Living room – 3.5m x 3.3m