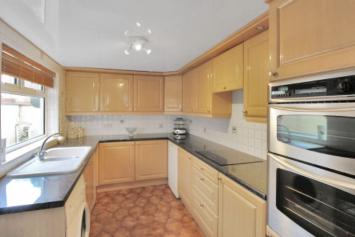

Wrapped around the Kitchen is a small yard area with access to the alleyway between houses.

To the first floor is 2 double bedrooms and a good-sized wet room. The wet room consists of an electric shower, WC and Washbasin. The storage cupboard in the wet room homes the boiler.