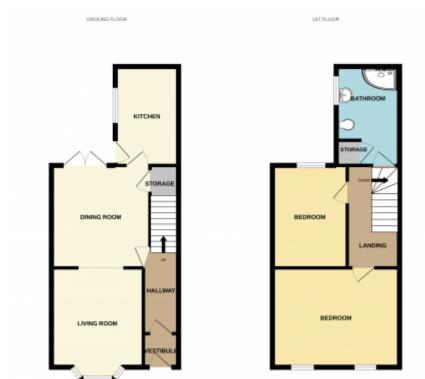

On the ground floor, you have a vestibule, hallway, fitted kitchen to the rear with an open living room diner. A large bay to the front of the living room and patio doors to the rear of the dining room allows plenty of natural light throughout the day. There is also the benefit of a large understairs storage cupboard.

Wrapped around the Kitchen is a small yard area with access to the alleyway between houses.

To the first floor is 2 double bedrooms and a good-sized wet room. The wet room consists of an electric shower, WC and Washbasin. The storage cupboard in the wet room homes the boiler.

4 Schools are available within half a mile giving a range of options regardless of the child's age or requirements.

Room Sizes

Vestibule - 1.1m x 1m

Hall - 3m x 1m

Dining room - 3.6m x 3.3m

Living room – 3.5m x 3.3m

Kitchen - 3.4m x 2.3m

Landing – 3.7m x 1.5m

Bedroom - 4.5m x 3.6m

Bedroom – 3.7m x 2.9m

Wet room – 3.4m x 2.3m

This property is a leasehold with 900+ years remaining, there are no charges applicable in regards to the leasehold.