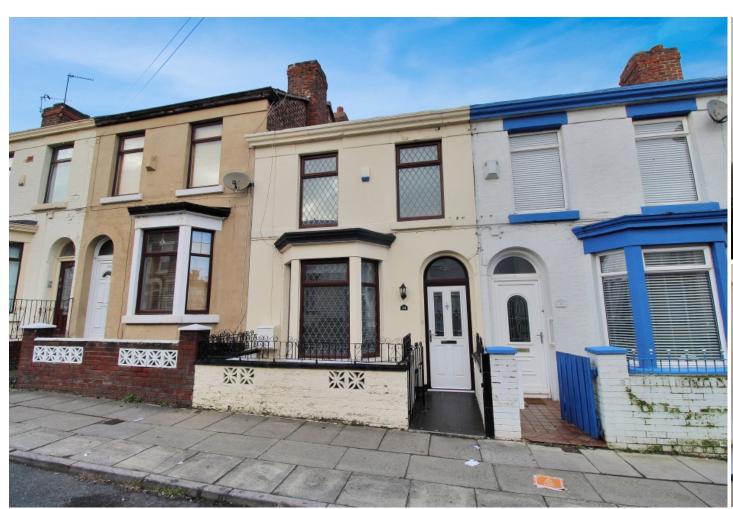

£100,000

Helena Street, Liverpool L9 1BJ

Terraced House

## **Main Particulars**

Welcome to Helena Street, Walton. This 2-bedroom property is new to the market looking for its new owner. Being located just off Rice Lane leaves this property in a fantastic location with local shops like Aldi, Sainsbury's and Argos all within 0.3 miles.