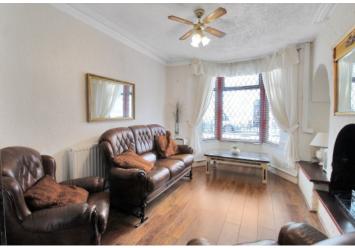

On the ground floor, you have a vestibule, hallway, fitted kitchen to the rear with an open living room diner. A large bay to the front of the living room and patio doors to the rear of the dining room allows plenty of natural light throughout the day. There is also the benefit of a large understairs storage cupboard.