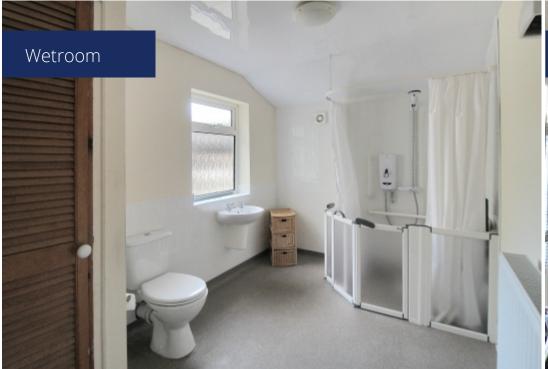

Wrapped around the Kitchen is a small yard area with access to the alleyway between houses.

To the first floor is 2 double bedrooms and a good-sized wet room. The wet room consists of an electric shower, WC and Washbasin. The storage cupboard in the wet room homes the boiler.

Kitchen - 3.4m x 2.3m

Landing – 3.7m x 1.5m

Bedroom - 4.5m x 3.6m

Bedroom – 3.7m x 2.9m

Wet room – 3.4m x 2.3m

This property is a leasehold with 900+ years remaining, there are no charges applicable in regards to the leasehold.