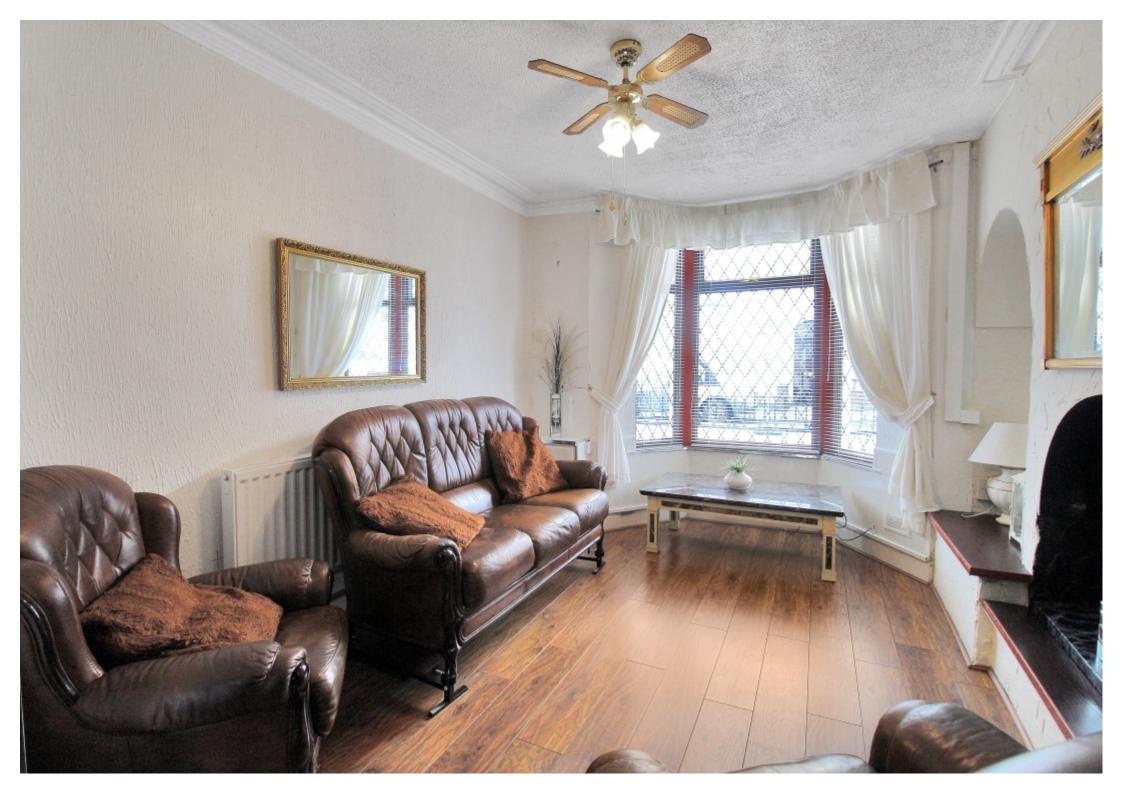

On the ground floor, you have a vestibule, hallway, fitted kitchen to the rear with an open living room diner. A large bay to the front of the living room and patio doors to the rear of the dining room allows plenty of natural light throughout the day. There is also the benefit of a large understairs storage cupboard.