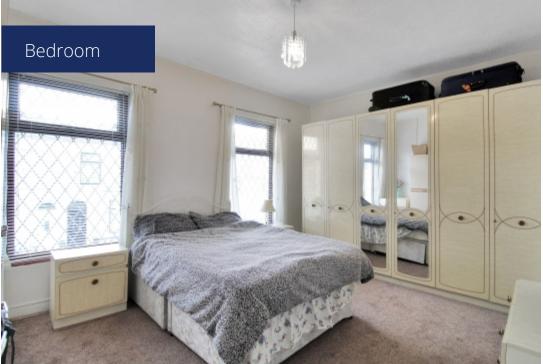

Wrapped around the Kitchen is a small yard area with access to the alleyway between houses.

To the first floor is 2 double bedrooms and a good-sized wet room. The wet room consists of an electric shower, WC and Washbasin. The storage cupboard in the wet room homes the boiler.

Kitchen - 3.4m x 2.3m

Landing – 3.7m x 1.5m

Bedroom - 4.5m x 3.6m

Bedroom – 3.7m x 2.9m

Wet room – 3.4m x 2.3m

This property is a leasehold with 900+ years remaining, there are no charges applicable in regards to the leasehold.