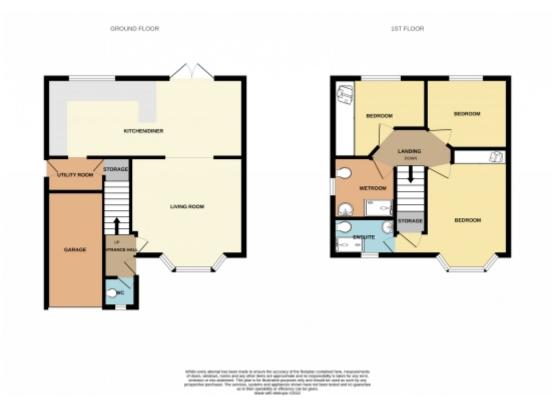

#### **Ground Floor**

Hall - 2.1m x 1.1m

WC - 1.3m x 1.2m

Living Room - 4.0m x 3.2m

Kitchen Diner - 6.7m x 2.5m

Utility - 2.4m x 1.5m

#### First Floor

Bedroom - 3.5m x 3.2m

Ensuite - 2.5m x 1.5m

Bedroom - 3.4m x 2.9m

Bedroom - 2.7m x 1.8m

Wetroom - 2.3m x 1.9m

This floorplan is for illustrative purposes only and the location of doors, windows and other items are approximate.