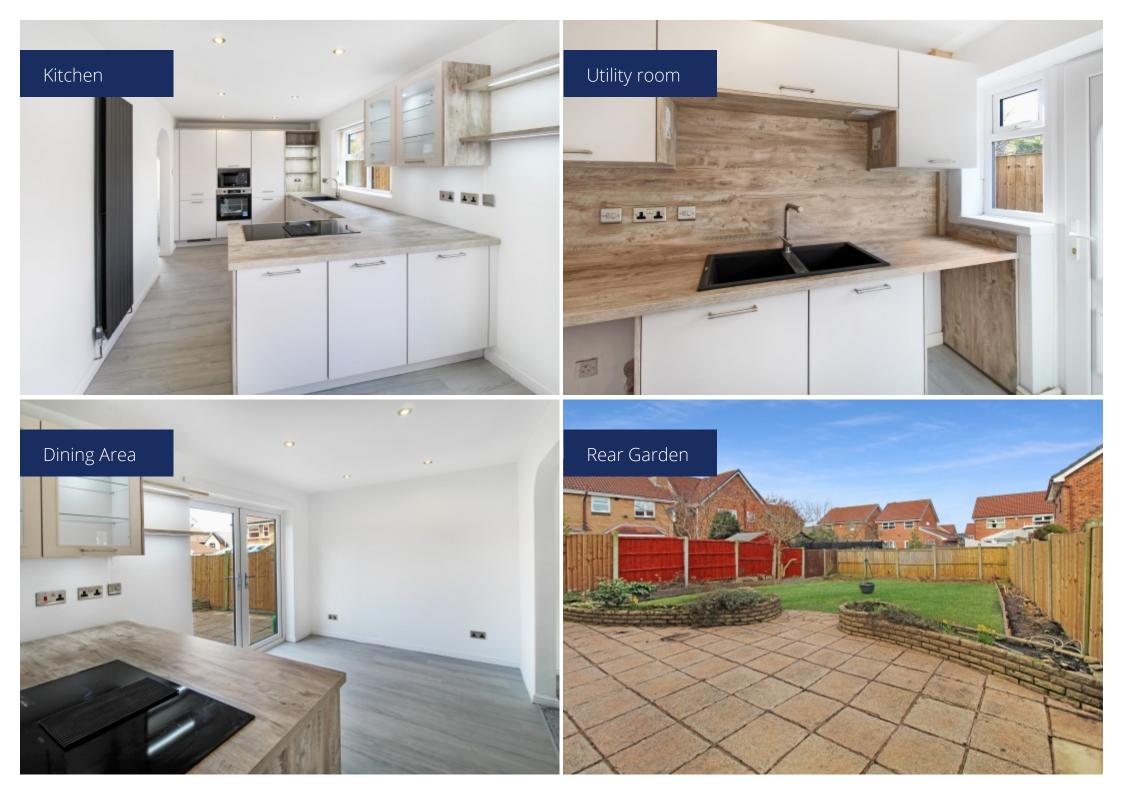

On the first floor of the property, you have an entrance hall with access to the downstairs WC, first floor and Living room. The Kitchen Diner is one of the main renovations to the property. A brand new fitted kitchen with integrated oven, hob, fridge freezer and microwave. A utility with extra storage is set just off the kitchen.

The property has a generous garden with access to the front of the house.

On the first floor, you have 3 bedrooms, 2 doubles and a single, a family-sized wetroom and an ensuite off the main bedroom. fresh plastering, painting and flooring give this property a quality finish.