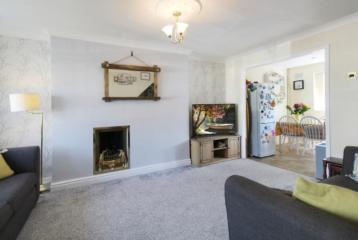

Hall: 2.3m x 1.4m

Wooden door, storage cupboard with meters, tiled flooring, radiator, stairs to first floor.

Living room: 4.72m x 3.1m

Double glazed window to front aspect, fire place, radiator.

Dining Kitchen: 4.34m x 2.64m