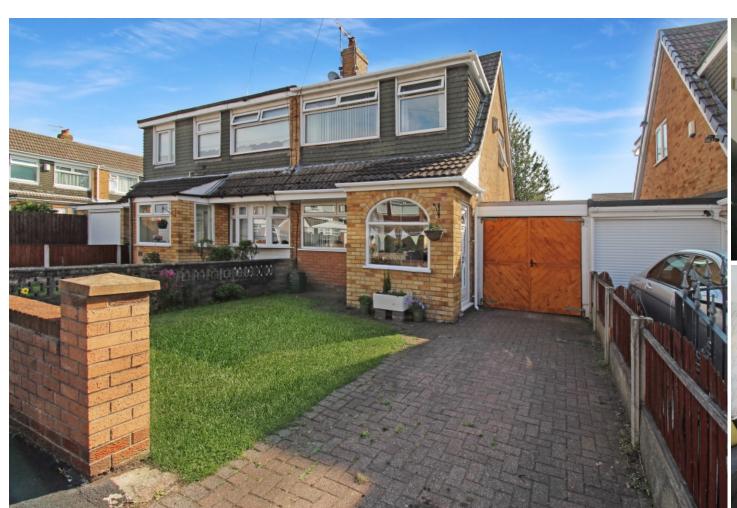

£165,000

Yarrow Avenue, Maghull L31 9DQ

Semi-Detached House | 3 Bedrooms | 1 Bathroom

## **Key Features**

- 3 Bedroom Semi
- Garage
- South-west facing rear garden

Kitchen Diner

**Property Description** 

Welcome to Yarrow Avenue! The perfect home for first time buyers with 3 bedrooms, good sized kitchen, garage, front garden and a south-west facing garden

just crying out for a BBQ.

**Main Particulars** 

When arriving at this 3-bedroom semi-detached property you are immediately greeted by a walled front lawn with driveway leading to the garage and property

entrance. The ground floor consists of a spacious entrance porch, newly decorated hallway with storage, well-lit living room, open plan kitchen diner with access

to a generous sized rear south west facing garden, this garden is perfect for socialising due to its size.