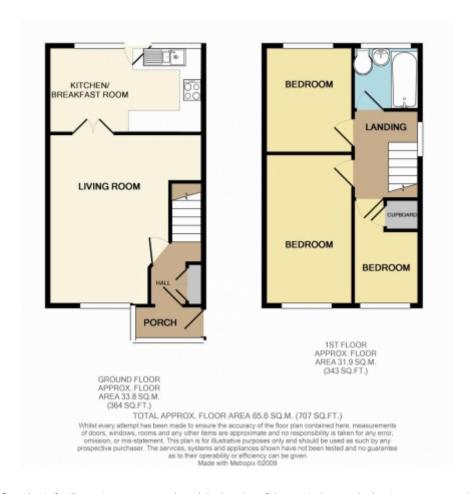

Maghull also offers plenty of eateries, pubs and bars including Greek Taverna, The Great Mogul and Square Bar and Grill to name a few.

Porch: 1.9m x 1.9m

UPVC front door, wooden internal door to hallway.

Hall: 2.3m x 1.4m

Wooden door, storage cupboard with meters, tiled flooring, radiator, stairs to first floor.

Living room: 4.72m x 3.1m

Double glazed window to front aspect, fire place, radiator.

Dining Kitchen: 4.34m x 2.64m

Fitted kitchen with wall and base units, integrated electric oven, gas hob, space for washing machine and dryer, boiler, radiator, 2 Double glazed windows to rear aspect and UPVC door to rear garden.

**First Floor** 

**Landing: 2.3m x 1.8m** 

Double glazed frosted window to side elevation, loft access.

Bedroom 1: 4.27m x 2.46m

Double glazed window to front elevation, radiator.

Bedroom 2: 10' 01" (3.07m) x 8' 0" (2.44m)

Double glazed window to rear elevation, radiator.

Bedroom 3: 2.97m x 1.83m

Double glazed window to front elevation, storage cupboard, radiator.

Bathroom: 5' 11" (1.8m) x 5' 04" (1.63m)

Double glazed frosted window to rear aspect, three piece white suite comprises of bath with electric shower, wash basin, low level WC, heated towel rail.