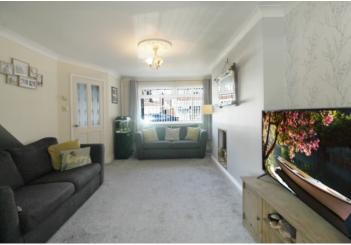

Hall: 2.3m x 1.4m

Wooden door, storage cupboard with meters, tiled flooring, radiator, stairs to first floor.

Living room: 4.72m x 3.1m

Double glazed window to front aspect, fire place, radiator.

Dining Kitchen: 4.34m x 2.64m