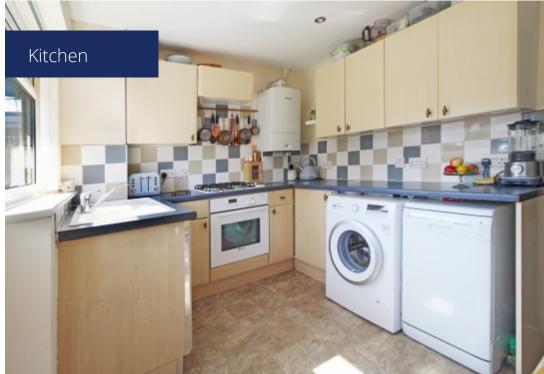

Fitted kitchen with wall and base units, integrated electric oven, gas hob, space for washing machine and dryer, boiler, radiator, 2 Double glazed windows to rear aspect and UPVC door to rear garden.

**First Floor** 