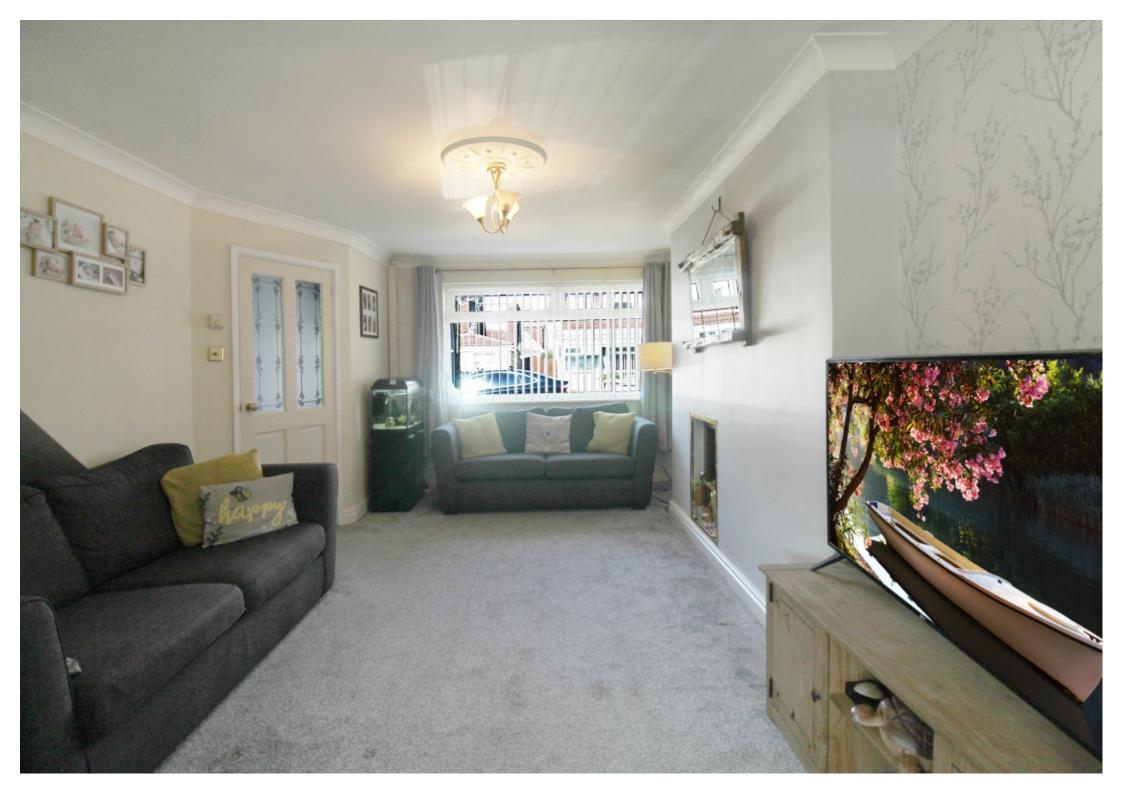

Hall: 2.3m x 1.4m

Wooden door, storage cupboard with meters, tiled flooring, radiator, stairs to first floor.

Living room: 4.72m x 3.1m

Double glazed window to front aspect, fire place, radiator.

Dining Kitchen: 4.34m x 2.64m