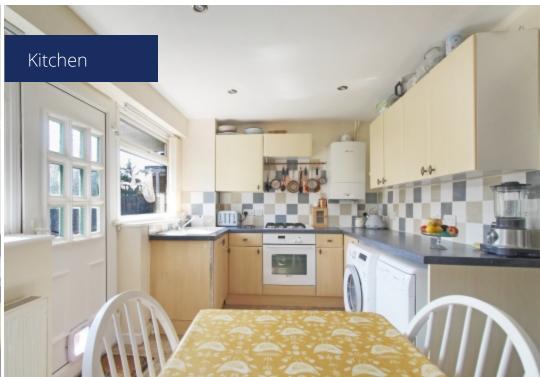

Fitted kitchen with wall and base units, integrated electric oven, gas hob, space for washing machine and dryer, boiler, radiator, 2 Double glazed windows to rear aspect and UPVC door to rear garden.

**First Floor** 