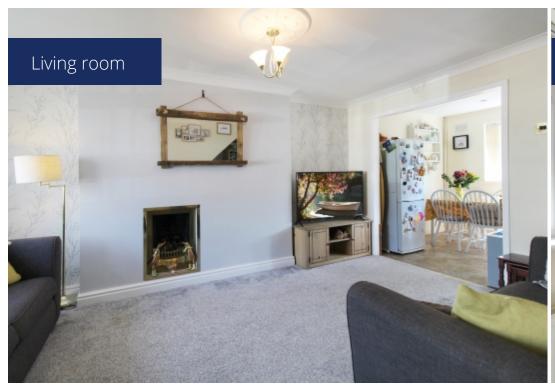

entrance. The ground floor consists of a spacious entrance porch, newly decorated hallway with storage, well-lit living room, open plan kitchen diner with access

to a generous sized rear south west facing garden, this garden is perfect for socialising due to its size.

Hall: 2.3m x 1.4m

Wooden door, storage cupboard with meters, tiled flooring, radiator, stairs to first floor.

Living room: 4.72m x 3.1m

Double glazed window to front aspect, fire place, radiator.

Dining Kitchen: 4.34m x 2.64m